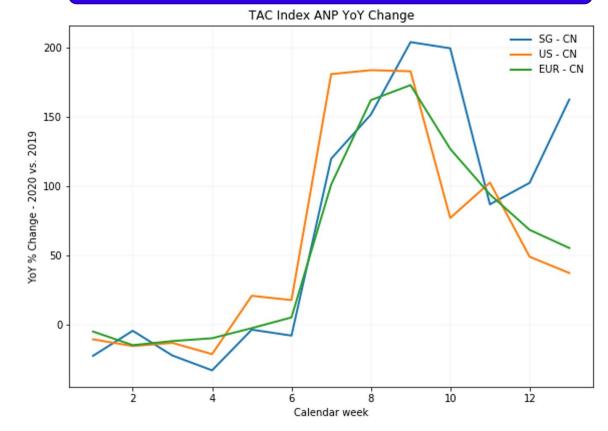

# PRICING DEVELOPMENTS INBOUND-OUTBOUND CHINA TAC Index

## **CHINA INBOUND COMPARISON YOY**