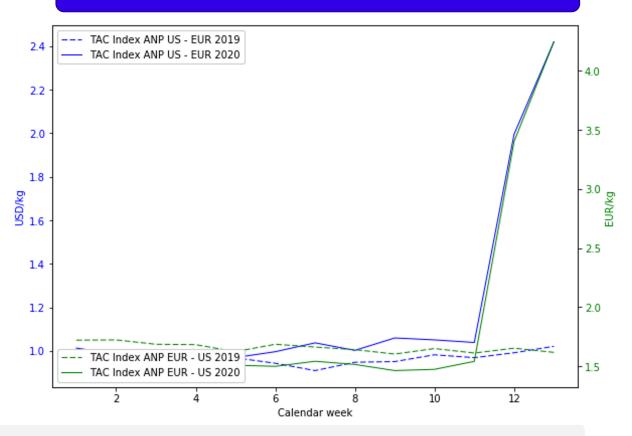

### **USA TO EUROPE DEVELOPMENT YOY**

Note: The week indication is based on publishing date and refers to pricing of the previous week.

The Actual Net Pricing (ANP) is the per KG rate achieved using all-in cost and actual weight declared on the MAWB.