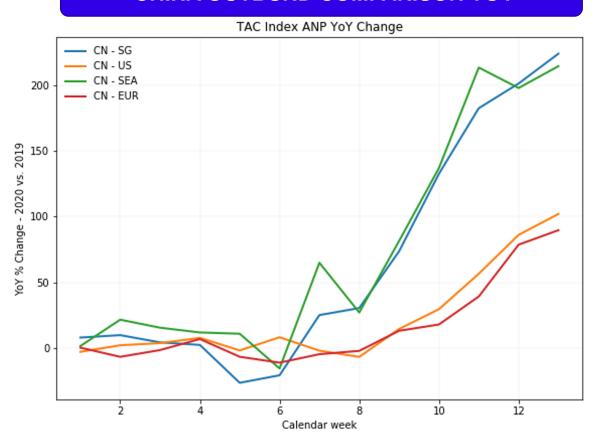

# PRICING DEVELOPMENTS INBOUND-OUTBOUND CHINA TAC Index

## **CHINA OUTBUND COMPARISON YOY**