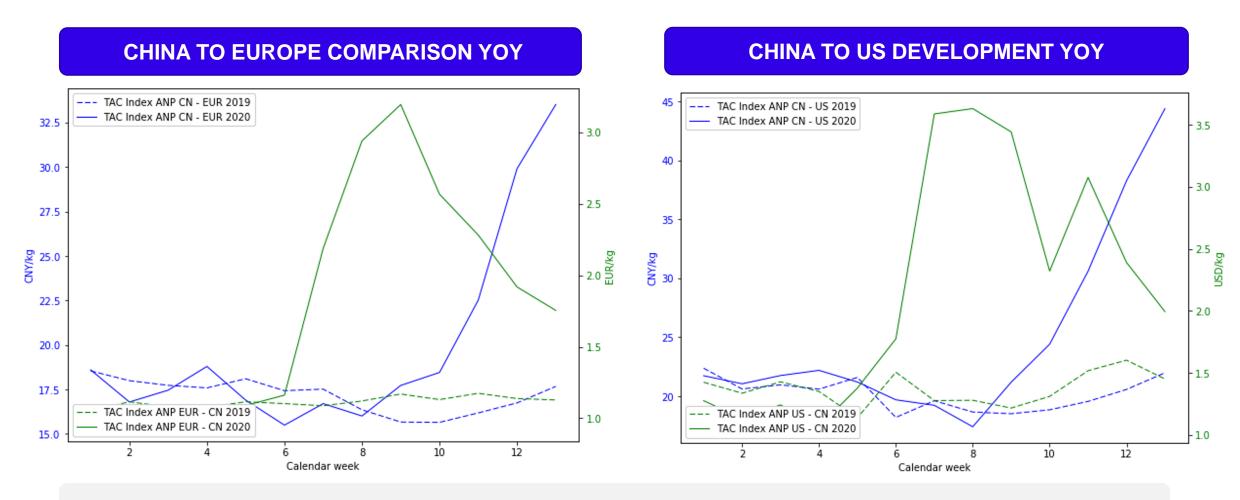

## PRICING DEVELOPMENTS TO/FROM CHINA

Note: The week indication is based on publishing date and refers to pricing of the previous week.