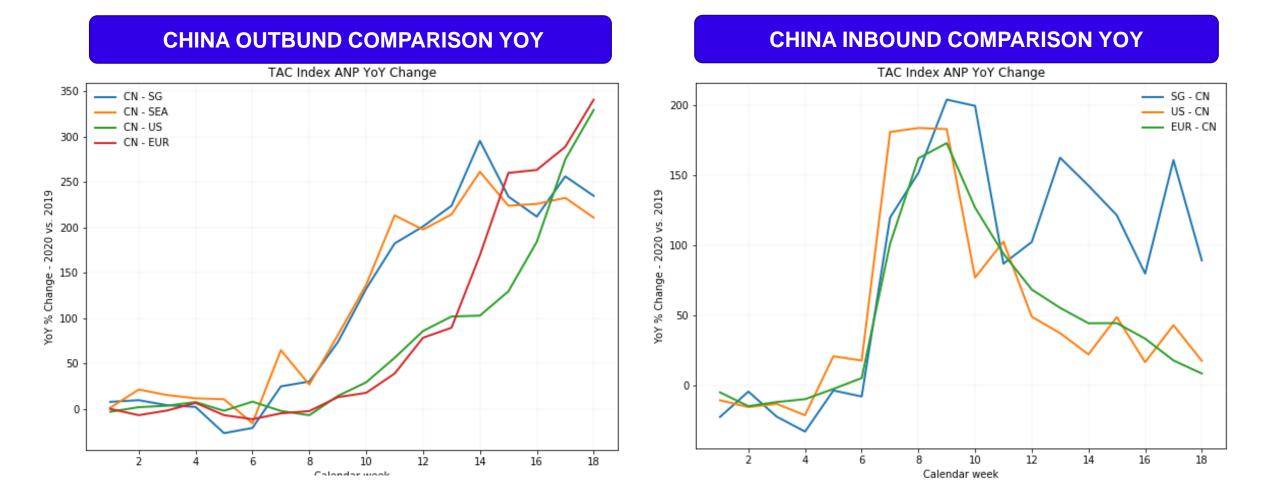

AIR FREIGHT LATEST ANP PRICING DEVELOPMENT to/from CHINA, US & HONG KONG

Update: 4 May 2020

## **PRICING DEVELOPMENTS TO/FROM CHINA**



**GEODIS** 



Note: The week indication is based on publishing date and refers to pricing of the previous week.

## **PRICING DEVELOPMENTS FROM CHINA & USA**



**GEODIS** 



Note: The week indication is based on publishing date and refers to pricing of the previous week. The Actual Net Pricing (ANP) is the per KG rate achieved using all-in cost and actual weight declared on the MAWB.

3

## PRICING DEVELOPMENTS INBOUND-OUTBOUND CHINA TAC Index







## HONG KONG OUTBOUND COMPARISON YOY