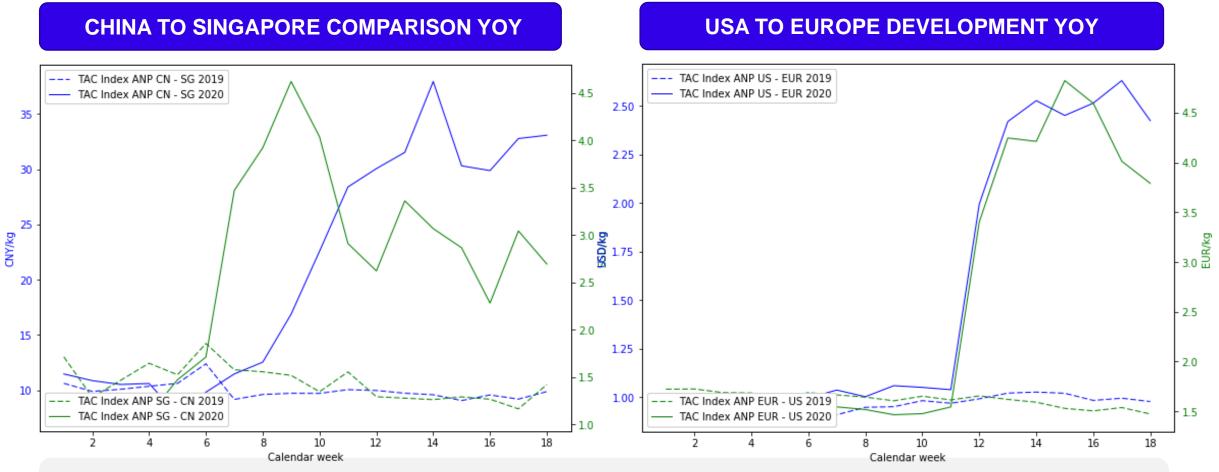

## **PRICING DEVELOPMENTS TO/FROM CHINA**

**GEODIS** 

Note: The week indication is based on publishing date and refers to pricing of the previous week.

## **PRICING DEVELOPMENTS FROM CHINA & USA**

**GEODIS** 

Note: The week indication is based on publishing date and refers to pricing of the previous week. The Actual Net Pricing (ANP) is the per KG rate achieved using all-in cost and actual weight declared on the MAWB.