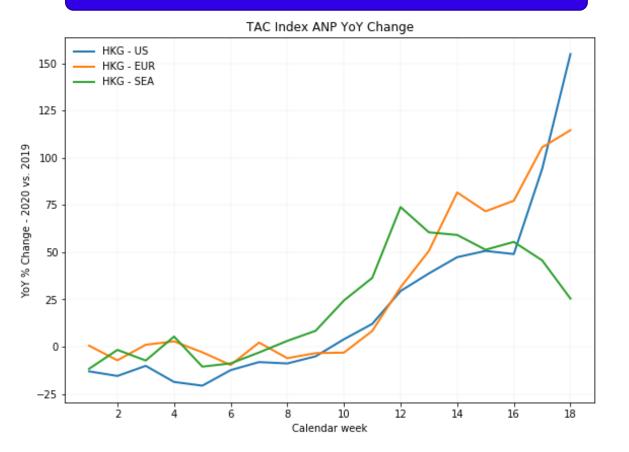

AIR FREIGHT LATEST ANP PRICING DEVELOPMENT to/from CHINA, US & HONG KONG

Update: 4 May 2020

## **PRICING DEVELOPMENTS TO/FROM CHINA**



**GEODIS** 



Note: The week indication is based on publishing date and refers to pricing of the previous week.

## **PRICING DEVELOPMENTS FROM CHINA & USA**



**GEODIS** 



Note: The week indication is based on publishing date and refers to pricing of the previous week. The Actual Net Pricing (ANP) is the per KG rate achieved using all-in cost and actual weight declared on the MAWB.

3

## PRICING DEVELOPMENTS INBOUND-OUTBOUND CHINA TAC Index







## HONG KONG OUTBOUND COMPARISON YOY