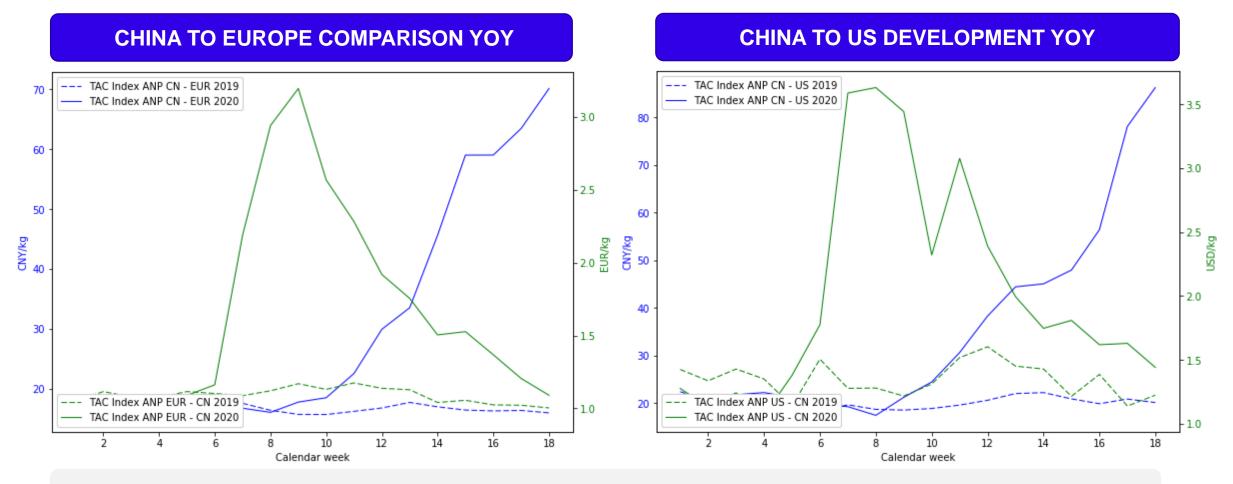

## **PRICING DEVELOPMENTS TO/FROM CHINA**

**GEODIS** 

Note: The week indication is based on publishing date and refers to pricing of the previous week.

## **PRICING DEVELOPMENTS FROM CHINA & USA**

**GEODIS** 

Note: The week indication is based on publishing date and refers to pricing of the previous week. The Actual Net Pricing (ANP) is the per KG rate achieved using all-in cost and actual weight declared on the MAWB.