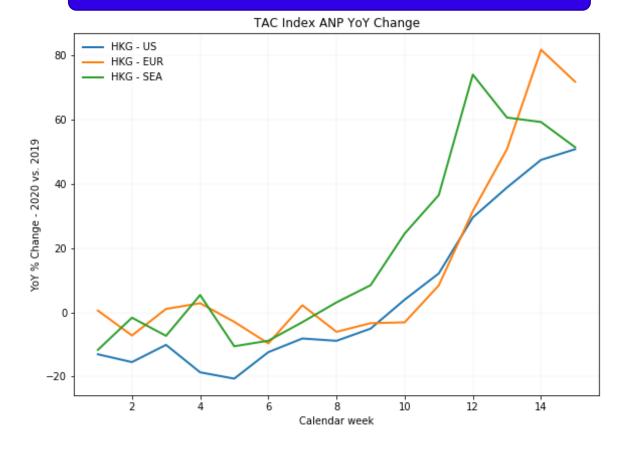

# AIR FREIGHT LATEST ANP PRICING DEVELOPMENT to/from CHINA, US & HONG KONG

Update: 14 April 2020

# PRICING DEVELOPMENTS TO/FROM CHINA





Note: The week indication is based on publishing date and refers to pricing of the previous week.



# **PRICING DEVELOPMENTS FROM CHINA & USA**





### **USA TO EUROPE DEVELOPMENT YOY**



Note: The week indication is based on publishing date and refers to pricing of the previous week.

The Actual Net Pricing (ANP) is the per KG rate achieved using all-in cost and actual weight declared on the MAWB.



# PRICING DEVELOPMENTS INBOUND-OUTBOUND CHINA TAC Index



# **CHINA OUTBUND COMPARISON YOY**



# **CHINA INBOUND COMPARISON YOY**





# PRICING DEVELOPMENTS HONG KONG OUTBOUND



# HONG KONG OUTBOUND COMPARISON YOY