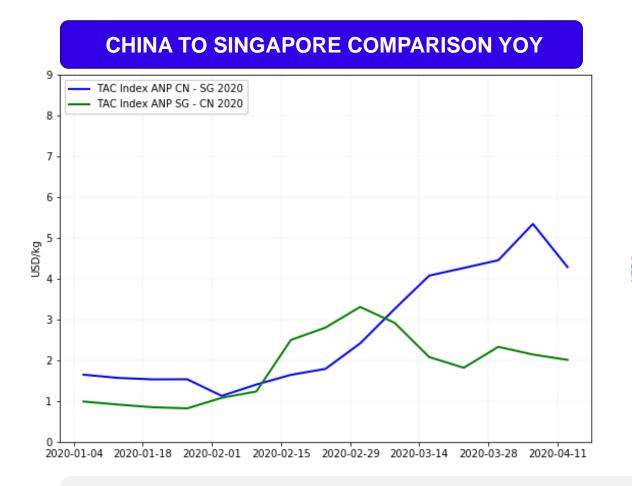

# AIR FREIGHT LATEST ANP PRICING DEVELOPMENT to/from CHINA, US & HONG KONG

Update: 14 April 2020

# PRICING DEVELOPMENTS TO/FROM CHINA





Note: The week indication is based on publishing date and refers to pricing of the previous week.



# **PRICING DEVELOPMENTS FROM CHINA & USA**





### **USA TO EUROPE DEVELOPMENT YOY**



Note: The week indication is based on publishing date and refers to pricing of the previous week.

The Actual Net Pricing (ANP) is the per KG rate achieved using all-in cost and actual weight declared on the MAWB.



# PRICING DEVELOPMENTS INBOUND-OUTBOUND CHINA TAC Index



# **CHINA OUTBUND COMPARISON YOY**



# **CHINA INBOUND COMPARISON YOY**





# PRICING DEVELOPMENTS HONG KONG OUTBOUND



# HONG KONG OUTBOUND COMPARISON YOY