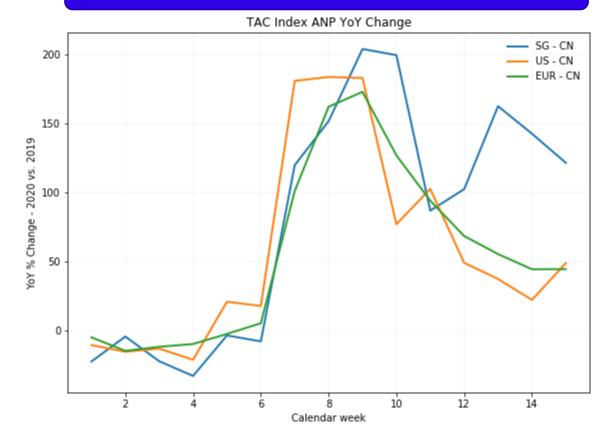

# PRICING DEVELOPMENTS INBOUND-OUTBOUND CHINA TAC Index

# **CHINA OUTBUND COMPARISON YOY**