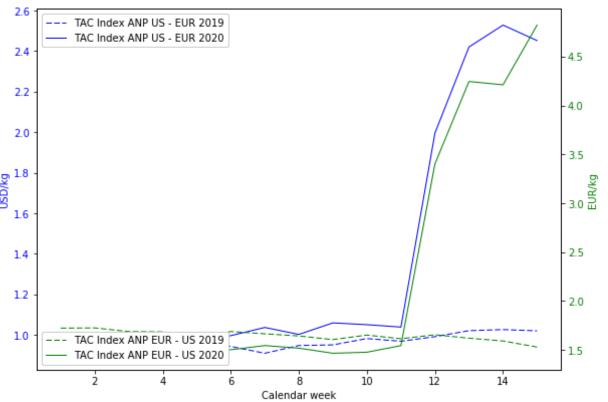

### **USA TO EUROPE DEVELOPMENT YOY**

Note: The week indication is based on publishing date and refers to pricing of the previous week.

The Actual Net Pricing (ANP) is the per KG rate achieved using all-in cost and actual weight declared on the MAWB.