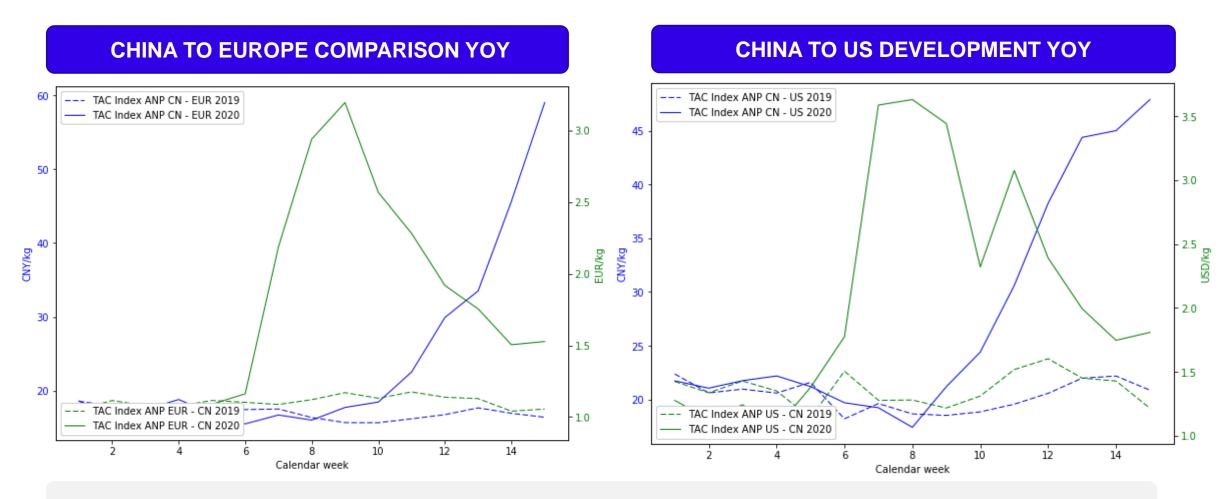

# PRICING DEVELOPMENTS TO/FROM CHINA

Note: The week indication is based on publishing date and refers to pricing of the previous week.