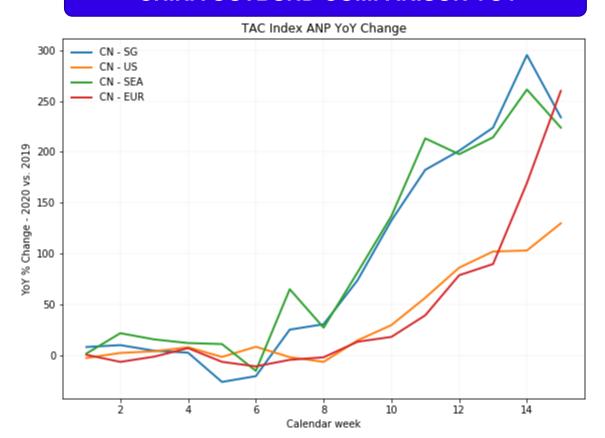

# AIR FREIGHT LATEST ANP PRICING DEVELOPMENT to/from CHINA, US & HONG KONG

Update: 14 April 2020

# PRICING DEVELOPMENTS TO/FROM CHINA





Note: The week indication is based on publishing date and refers to pricing of the previous week.



# **PRICING DEVELOPMENTS FROM CHINA & USA**





### **USA TO EUROPE DEVELOPMENT YOY**



Note: The week indication is based on publishing date and refers to pricing of the previous week.

The Actual Net Pricing (ANP) is the per KG rate achieved using all-in cost and actual weight declared on the MAWB.



# PRICING DEVELOPMENTS INBOUND-OUTBOUND CHINA TAC Index



# **CHINA OUTBUND COMPARISON YOY**



# **CHINA INBOUND COMPARISON YOY**





# PRICING DEVELOPMENTS HONG KONG OUTBOUND



# HONG KONG OUTBOUND COMPARISON YOY