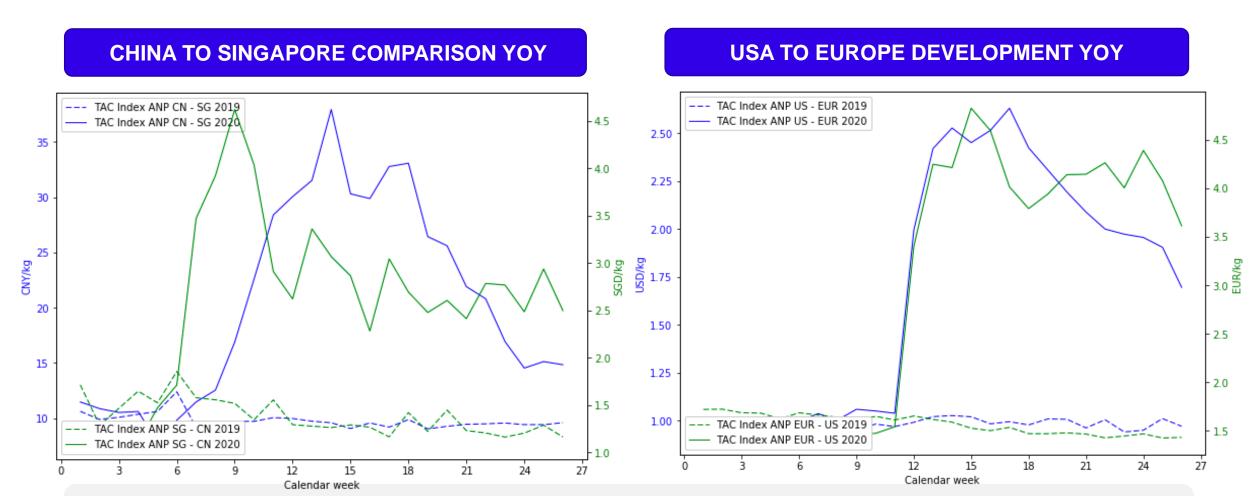

### PRICING DEVELOPMENTS TO/FROM CHINA

Note: The week indication is based on publishing date and refers to pricing of the previous week.

# PRICING DEVELOPMENTS FROM CHINA & USA

Note: The week indication is based on publishing date and refers to pricing of the previous week.

The Actual Net Pricing (ANP) is the per KG rate achieved using all-in cost and actual weight declared on the MAWB.

# PRICING DEVELOPMENTS INBOUND-OUTBOUND CHINA TAC Index