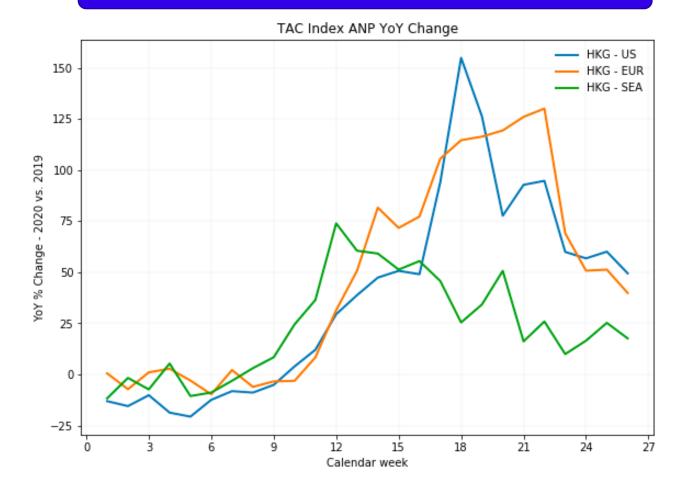

# PRICING DEVELOPMENTS HONG KONG OUTBOUND

#### HONG KONG OUTBOUND COMPARISON YOY