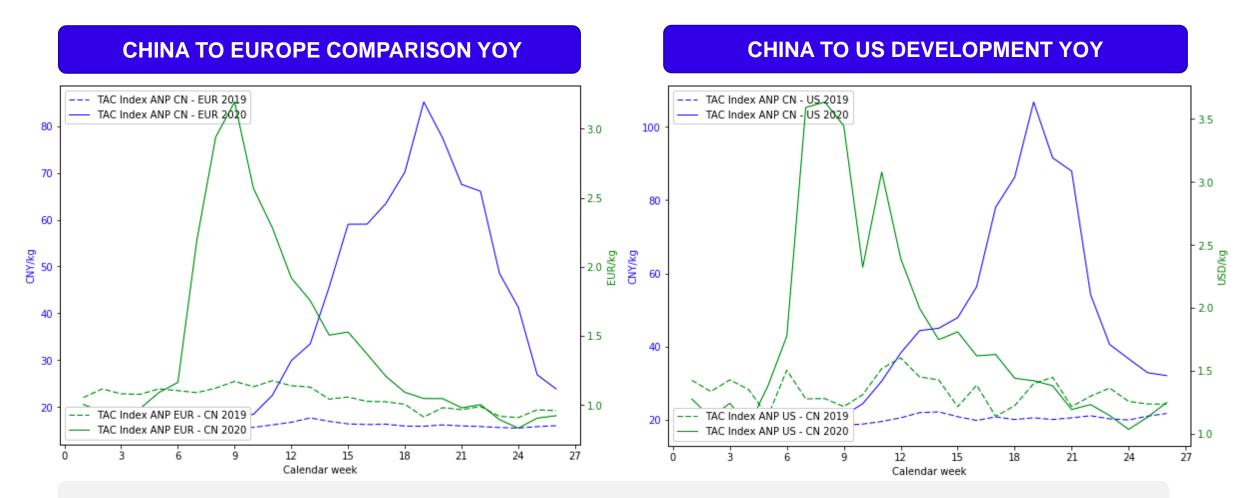

### PRICING DEVELOPMENTS TO/FROM CHINA

Note: The week indication is based on publishing date and refers to pricing of the previous week.

# PRICING DEVELOPMENTS FROM CHINA & USA

Note: The week indication is based on publishing date and refers to pricing of the previous week.

The Actual Net Pricing (ANP) is the per KG rate achieved using all-in cost and actual weight declared on the MAWB.

# PRICING DEVELOPMENTS INBOUND-OUTBOUND CHINA TAC Index