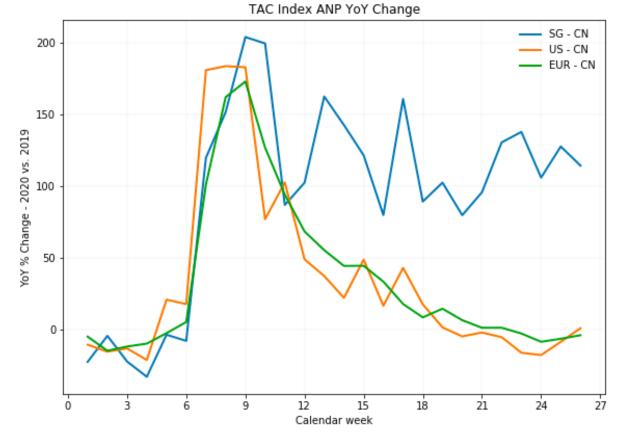

# AIR FREIGHT LATEST ANP PRICING DEVELOPMENT to/from CHINA, US & HONG KONG

Update: 29 June 2020

### PRICING DEVELOPMENTS TO/FROM CHINA





Note: The week indication is based on publishing date and refers to pricing of the previous week.



# PRICING DEVELOPMENTS FROM CHINA & USA





Note: The week indication is based on publishing date and refers to pricing of the previous week.

The Actual Net Pricing (ANP) is the per KG rate achieved using all-in cost and actual weight declared on the MAWB.



# PRICING DEVELOPMENTS INBOUND-OUTBOUND CHINA TAC Index



#### **CHINA OUTBUND COMPARISON YOY**

# TAC Index ANP YoY Change — CN - SG — CN - SEA 400 CN - US CN - EUR YoY % Change - 2020 vs. 2019 12 15 18 21 24 27

Calendar week

#### **CHINA INBOUND COMPARISON YOY**





# PRICING DEVELOPMENTS HONG KONG OUTBOUND



#### HONG KONG OUTBOUND COMPARISON YOY