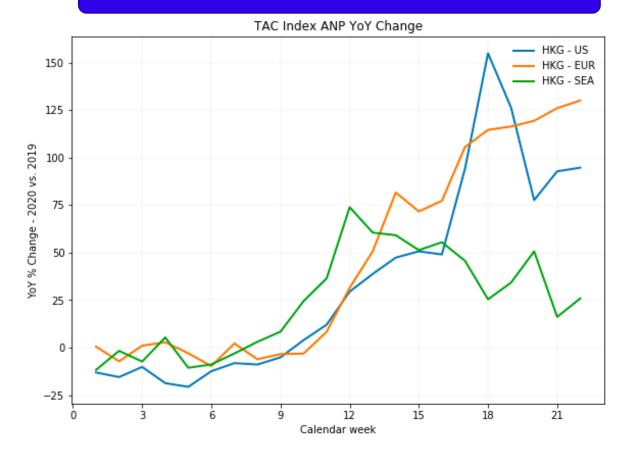

# AIR FREIGHT LATEST ANP PRICING DEVELOPMENT to/from CHINA, US & HONG KONG

Update: 1 June 2020

# PRICING DEVELOPMENTS TO/FROM CHINA





# **CHINA TO US DEVELOPMENT YOY**



Note: The week indication is based on publishing date and refers to pricing of the previous week.



# **PRICING DEVELOPMENTS FROM CHINA & USA**





Note: The week indication is based on publishing date and refers to pricing of the previous week. The Actual Net Pricing (ANP) is the per KG rate achieved using all-in cost and actual weight declared on the MAWB.



# PRICING DEVELOPMENTS INBOUND-OUTBOUND CHINA TAC Index



# **CHINA OUTBUND COMPARISON YOY**



# **CHINA INBOUND COMPARISON YOY**





# PRICING DEVELOPMENTS HONG KONG OUTBOUND



# HONG KONG OUTBOUND COMPARISON YOY