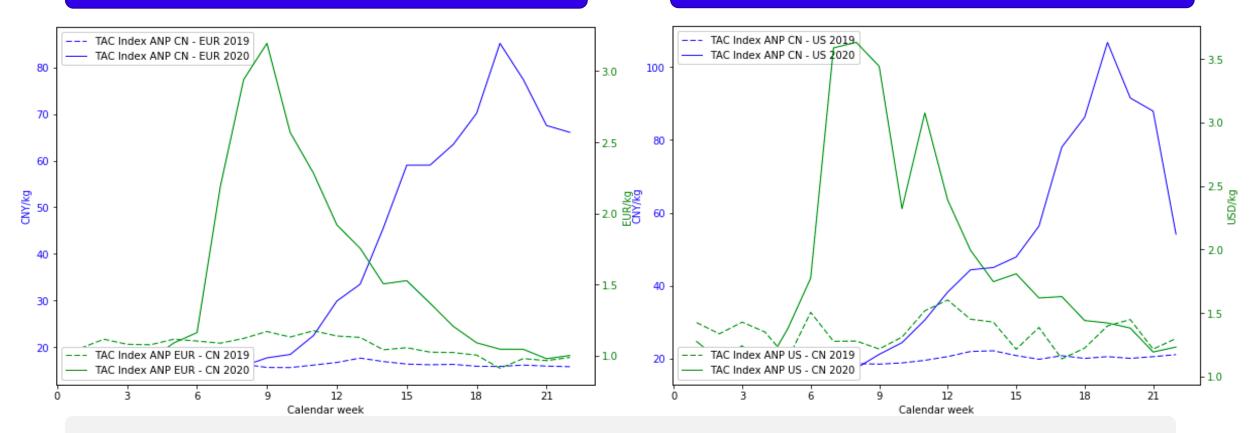

# **PRICING DEVELOPMENTS FROM CHINA & USA**

Note: The week indication is based on publishing date and refers to pricing of the previous week. The Actual Net Pricing (ANP) is the per KG rate achieved using all-in cost and actual weight declared on the MAWB.