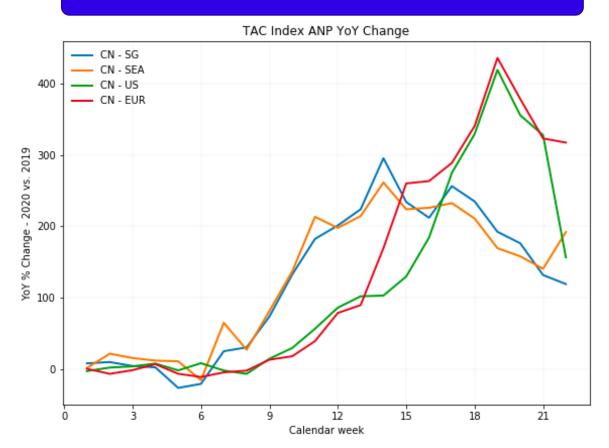

# **CHINA TO US DEVELOPMENT YOY**

Note: The week indication is based on publishing date and refers to pricing of the previous week.