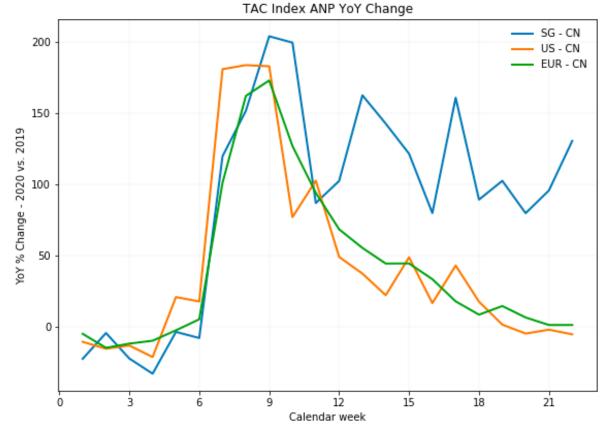

# AIR FREIGHT LATEST ANP PRICING DEVELOPMENT to/from CHINA, US & HONG KONG

Update: 1 June 2020

# PRICING DEVELOPMENTS TO/FROM CHINA





# **CHINA TO US DEVELOPMENT YOY**



Note: The week indication is based on publishing date and refers to pricing of the previous week.



# **PRICING DEVELOPMENTS FROM CHINA & USA**





Note: The week indication is based on publishing date and refers to pricing of the previous week. The Actual Net Pricing (ANP) is the per KG rate achieved using all-in cost and actual weight declared on the MAWB.



# PRICING DEVELOPMENTS INBOUND-OUTBOUND CHINA TAC Index



# **CHINA OUTBUND COMPARISON YOY**



# **CHINA INBOUND COMPARISON YOY**





# PRICING DEVELOPMENTS HONG KONG OUTBOUND



# HONG KONG OUTBOUND COMPARISON YOY