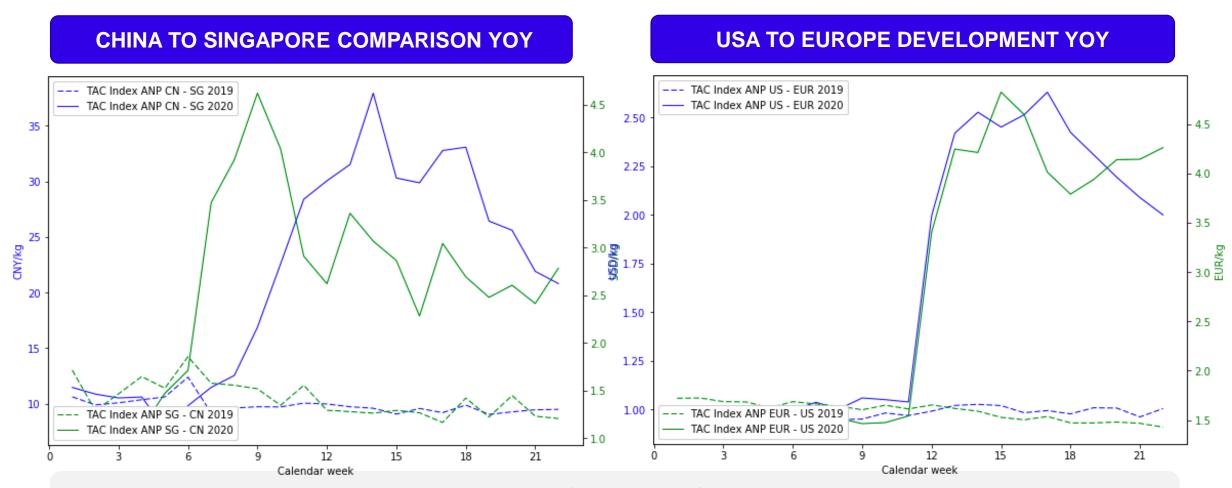

# **PRICING DEVELOPMENTS FROM CHINA & USA**

Note: The week indication is based on publishing date and refers to pricing of the previous week. The Actual Net Pricing (ANP) is the per KG rate achieved using all-in cost and actual weight declared on the MAWB.