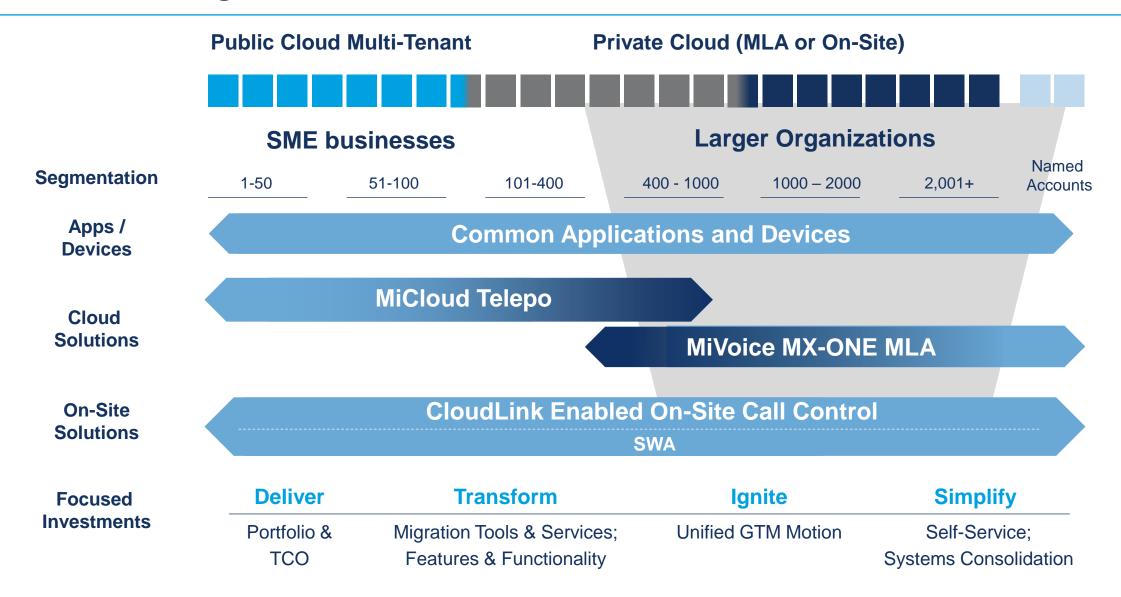

#### One Mitel Aligned for Execution

#### CloudLink Enterprise Architecture

**Microservices** 

- - Authentication

SaaS Integration

Security

Federation

SMS

Location-based Service

CloudLink

Next Gen Applications

Team Collab

APIs

Meetings

Contact Center

MiCollab

Video

) Mobility

Call Control Platforms

I. On-site installation

II. Private data center

III. Public data center