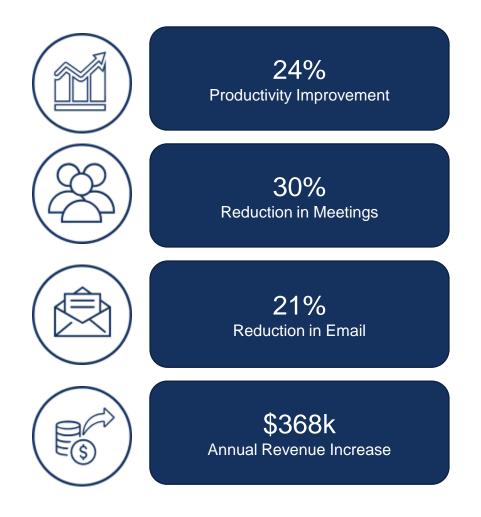

## TEAM COLLABORATION DELIVERS **MEASURABLE**BENEFITS

Nemertes Research 2020

#### Collaboration Ecosystem

Workers spend 34% of their time in meetings; 94% feel most productive outside of meetings