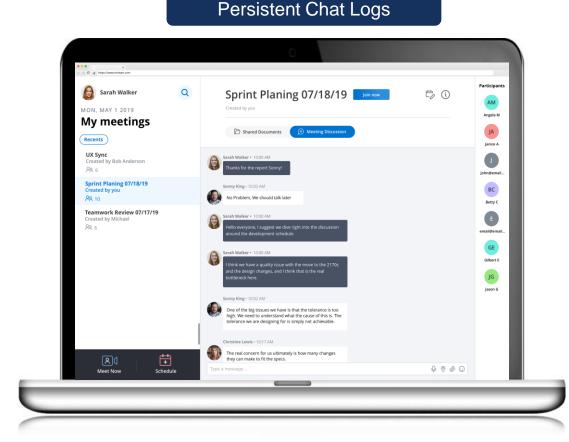

Persistent Chat Logs

File/Screen Share

**Guest Lobby** 

**Document Archives** 

Intuitive UI

Unleash the potential of your next meeting

#### Continuous Collaboration using a Persistent Workspace

- Team to re-use MiTeam Meeting workspace for return meetings
- Maintain shared information so any team member can review, update and expand upon when invited to the team.