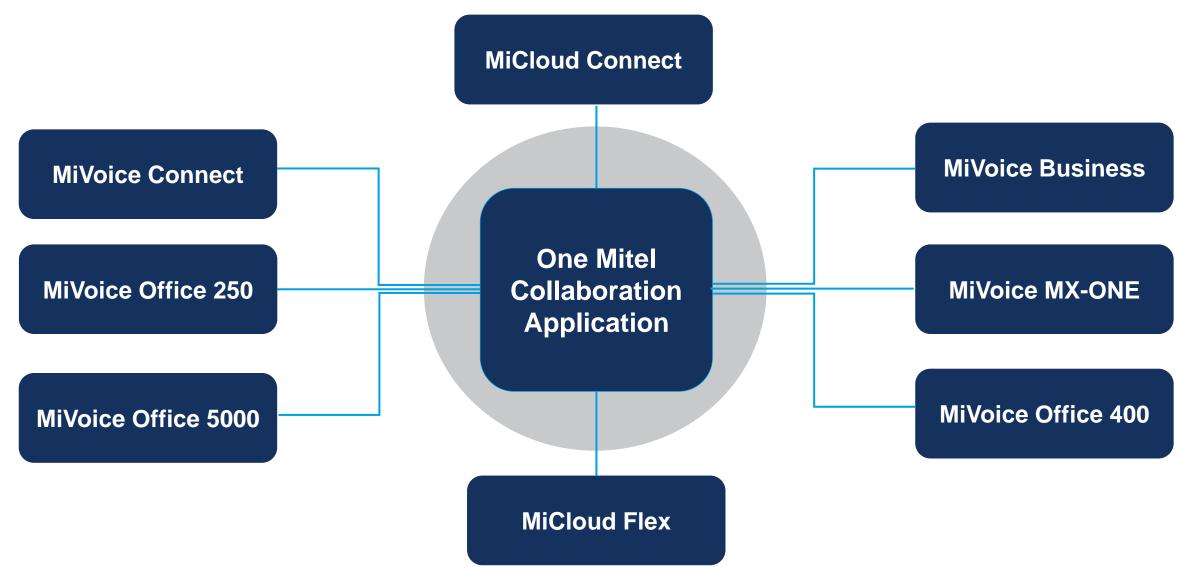

pace





- Team to re-use MiTeam Meeting workspace for return meetings
- Maintain shared information so any team member can review, update and expand upon when invited to the team.



#### Seamless Cross Launch from MiCollab/Teamwork

#### Turn 1:1 chats to small group video meetings in seconds



- Click Meetings to cross launch the Miteam Meetings App.
- Right click or hover to escalate to a video meeting on Miteam Meetings App.

Schedule a meeting on Miteam Meetings App.

Join Meeting on Miteam Meetings App.

Elevate collaboration, view, share and close actions at the click of a button



#### Seamless Collaboration Across Entire Portfolio











Teamwork with MiCloud Connect



MiCollab with MiTeam



MiVoice Office Mobile Application







#### Future of Collaboration at Mitel





#### Mitel Unified Collaboration Suite

CONSOLIDATE

**LEVERAGE** 

**REENGINEER** 



WORKFLOW INTEGRATIONS

MAXIMIZE PRODUCTIVITY

MEET INDUSTRY

TRENDS

#### A CONSITENT EXPERIENCE NO MATTER THE PLATFORM



#### Mitel Collaboration



#### **Be More Productive**

Single solution delivering communications and collaboration tools to enhance business performance



#### Real-time, Anytime

Developed with mobility and security in mind, to assist with working in today's mobile centric world



#### **Collaborate Seamlessly**

Brings together traditional and team-based collaborations helping ensure easy sharing of ideas and information

#### **Connect • Communicate • Collaborate**



## POSITION TO WIN WITH MITEL COLLABORATION



#### **Business Pain Points**

- Remote / distributed workf