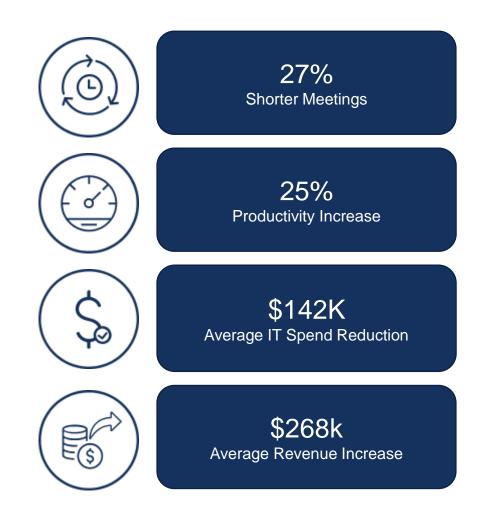

## MEETING APPLICATIONS IMPROVE WORKFLOWS AND REDUCE COST

Nemertes Research 2020