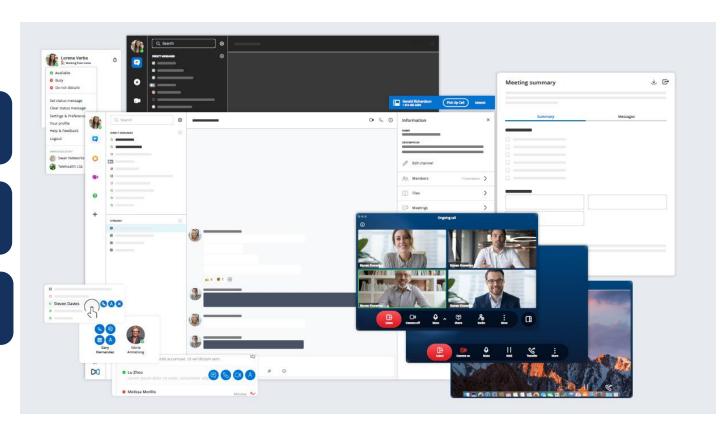

#### Mitel Collaboration

Mitel collaboration applications are where ideas are formed. It's the binding force of your business, where individuals connect to get *real work done*. With more ways to connect and collaborate, our solutions bridge the gap between cities and oceans alike.

#### MiTeam Meetings

Bring teams togethers

Permanent virtual workspace

Face to Face interactions

Enhance communication

More productive meetings

Get work done

Seamless Chat to Video

Persistent Chat Logs

File/Screen Share

**Guest Lobby** 

**Document Archives** 

Intuitive UI

Unleash the potential of your next meeting

#### Turn 1:1 chats to small group video meetings in seconds

- Click Meetings to cross launch the Miteam Meetings App.
- Right click or hover to escalate to a video meeting on Miteam Meetings App.

Schedule a meeting on Miteam Meetings App.

Join Meeting on Miteam Meetings App.

Elevate collaboration, view, share and close actions at the click of a button