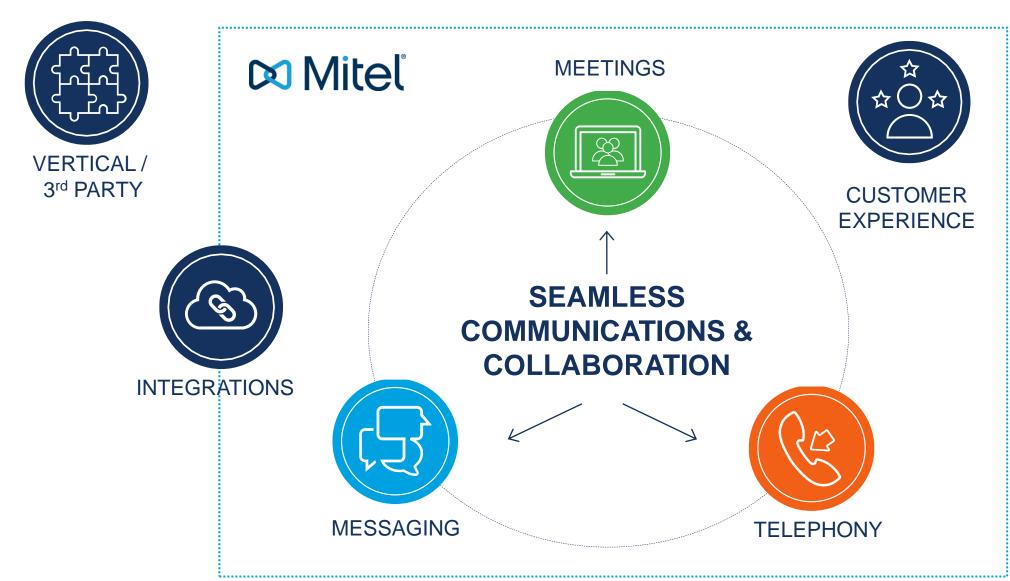

## HOW MITEL POWERS TEAM COLLABORATION

#### Mitel Collaboration

Mitel collaboration applications are where ideas are formed. It's the binding force of your business, where individuals connect to get *real work done*. With more ways to connect and collaborate, our solutions bridge the gap between cities and oceans alike.

#### One Mitel Aligned for Execution