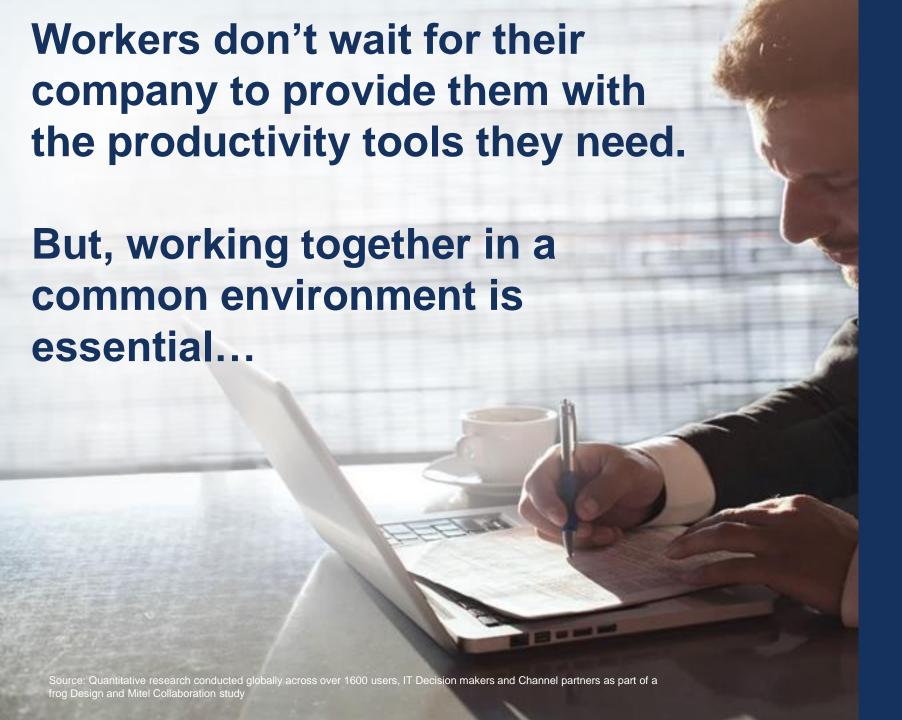

Workers use an average of 6.7 tools at work— 2.7 of which are not provided by their company and use many tools both at work and outside of work