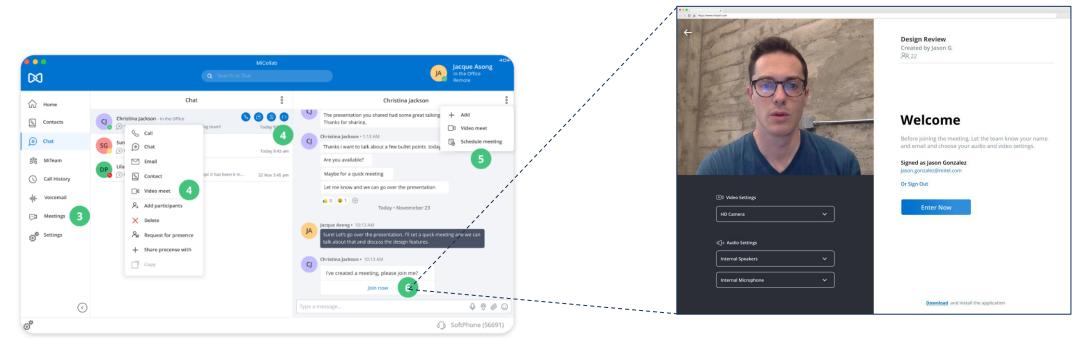

#### Seamless Cross Launch from MiCollab/Teamwork

#### Turn 1:1 chats to small group video meetings in seconds

- Click Meetings to cross launch the Miteam Meetings App.
- Right click or hover to escalate to a video meeting on Miteam Meetings App.

Schedule a meeting on Miteam Meetings App.

Join Meeting on Miteam Meetings App.

Elevate collaboration, view, share and close actions at the click of a button