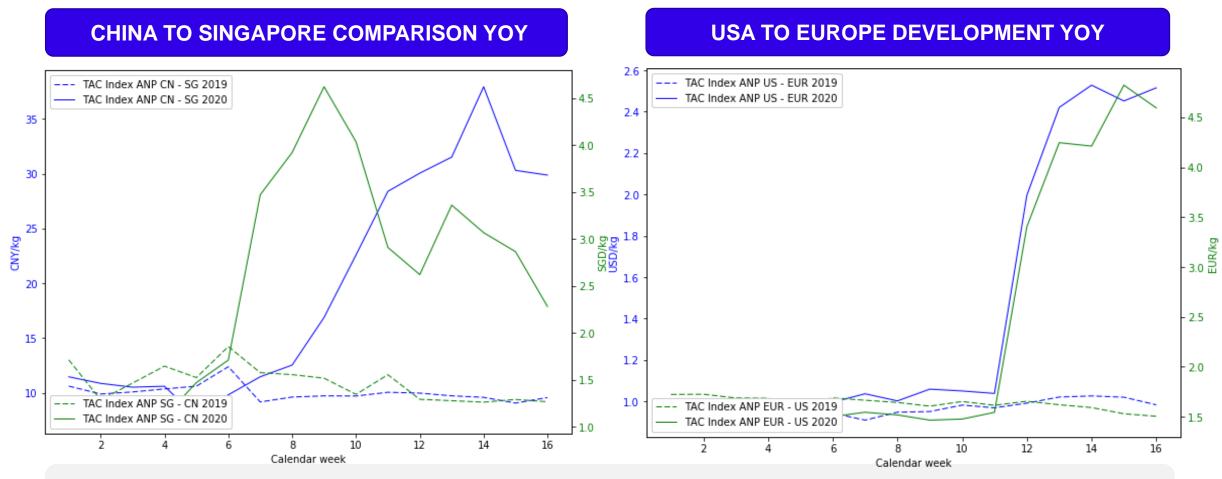

### PRICING DEVELOPMENTS TO/FROM CHINA

Note: The week indication is based on publishing date and refers to pricing of the previous week.