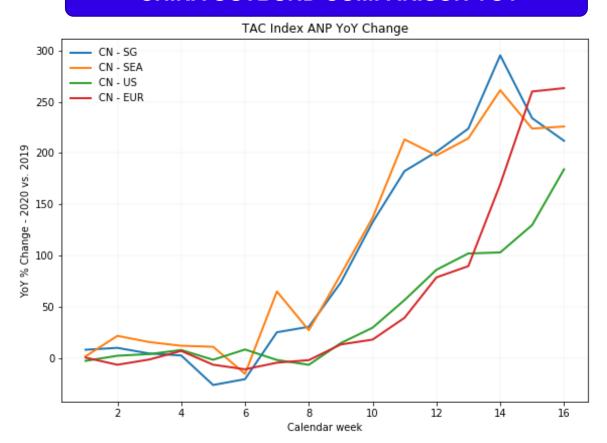

# AIR FREIGHT LATEST ANP PRICING DEVELOPMENT to/from CHINA, HONG KONG & US

Update: 20 April 2020

### PRICING DEVELOPMENTS TO/FROM CHINA





Note: The week indication is based on publishing date and refers to pricing of the previous week.



# **PRICING DEVELOPMENTS FROM CHINA & USA**



**GEODIS** 



Note: The week indication is based on publishing date and refers to pricing of the previous week.

The Actual Net Pricing (ANP) is the per KG rate achieved using all-in cost and actual weight declared on the MAWB.



# PRICING DEVELOPMENTS INBOUND-OUTBOUND CHINA TAC Index



#### **CHINA OUTBUND COMPARISON YOY**



#### **CHINA INBOUND COMPARISON YOY**





## PRICING DEVELOPMENTS HONG KONG OUTBOUND



#### HONG KONG OUTBOUND COMPARISON YOY