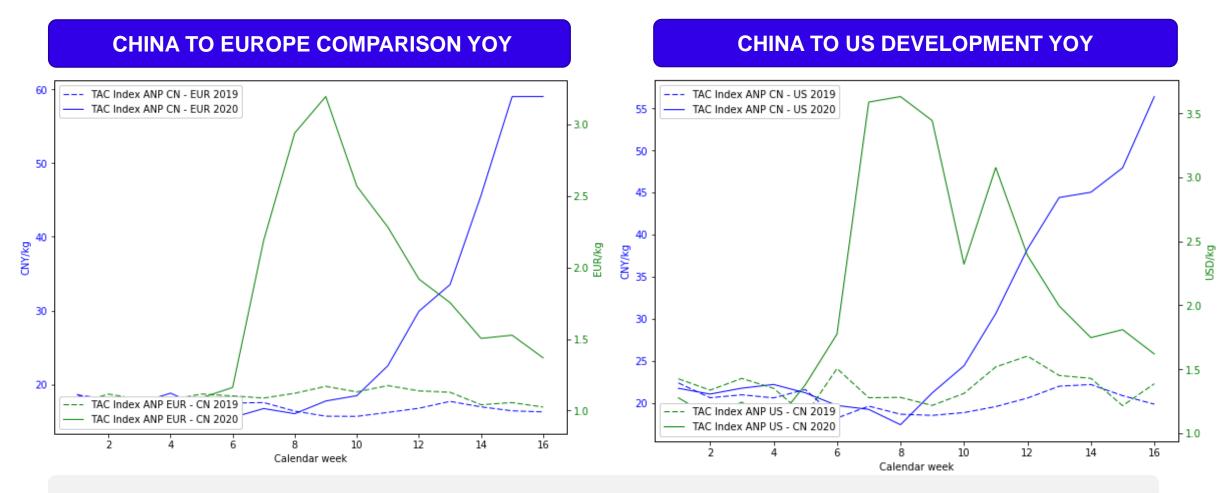

### PRICING DEVELOPMENTS TO/FROM CHINA

Note: The week indication is based on publishing date and refers to pricing of the previous week.