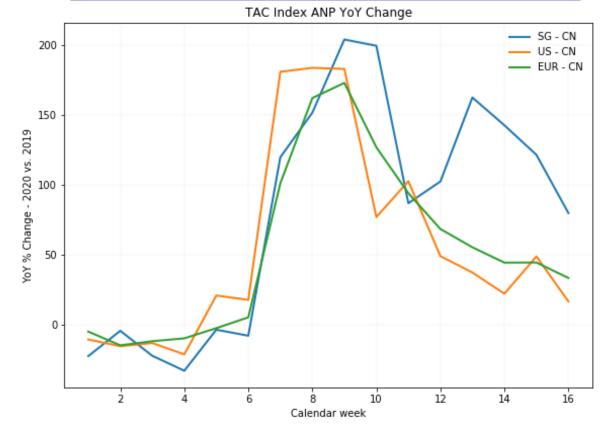

# PRICING DEVELOPMENTS INBOUND-OUTBOUND CHINA TAC Index

#### **CHINA OUTBUND COMPARISON YOY**